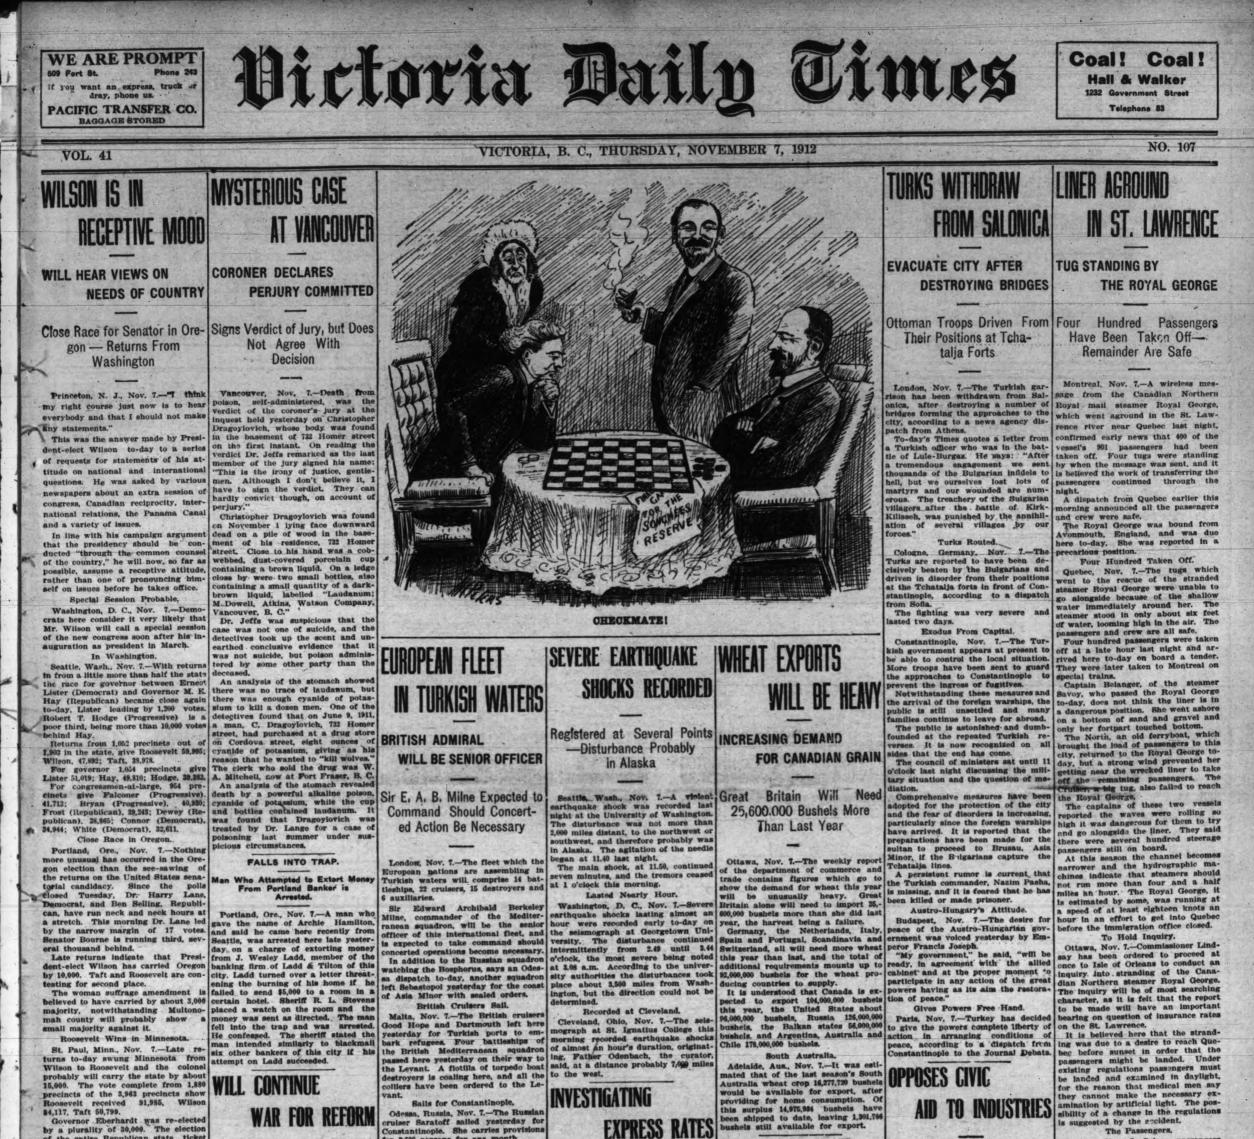

of the entire Republican state ticket is practically assured. Senator Nel-

Odesan, Russia, Nov. 7.—The Russian cruiser Saratoff sailed yesterday for Constantinople. She carries provisions for 2,500 persons for one month.



The Winnipeg Council Decides



STRIKE CALLED OFF.



VICTORIA DAILY TIMES, THURSDAY, NOVEMBER 7, 1912 White is also impressed with water-

is to be true. Now that a calm sum ing up of the result of yesterday' oction has been taken, be so good a accept my congratulations."











Corner Government and Johnson Streets.

# Your Breakfast Room Warm in a Few Minutes

The Gas Fire does this for you. Ready in a few minutes. No chopping of kindling and hauling of coal.

See

 THEE VICTORSIA GASS CO., LCD.,

 Phone 2479.

 Caracterse Street

 **INTERPORT OF STATES** 

 N